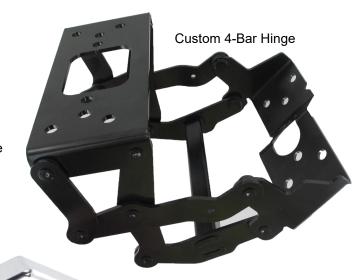

# Hinges Standard to Custom

Tri*Mark* designs and manufactures standard and custom hinges for world leading companies in the agricultural, construction, transportation and specialty vehicle markets. Our experience and capabilities allows us to produce industrial hinges in plastic, die cast zinc, steel and stainless steel materials to suit light, medium and heavy duty applications. TriMark's products include leaf/butt, four bar and barrel hinges with features such as free-swinging. positioning/detent; lift-off, articulated travel and dampened functionality.