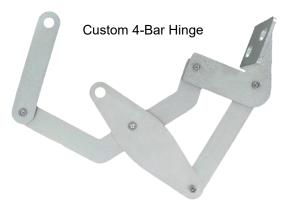

# Hinges Standard to Custom

Tri*Mark* designs and manufactures standard and custom hinges for world leading companies in the agricultural, construction, transportation and specialty vehicle markets. Our experience and capabilities allows us to produce industrial hinges in plastic, die cast zinc, steel and stainless steel materials to suit light, medium and heavy duty applications. TriMark's products include leaf/butt, four bar and barrel hinges with features such as free-swinging. positioning/detent; lift-off, articulated travel and dampened functionality.