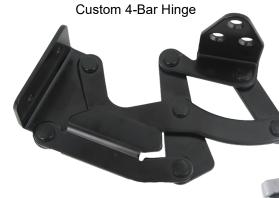

# Hinges Standard to Custom

Tri*Mark* designs and manufactures standard and custom hinges for world leading companies in the agricultural, construction, transportation and specialty vehicle markets. Our experience and capabilities allows us to produce industrial hinges in plastic, die cast zinc, steel and stainless steel materials to suit light, medium and heavy duty applications. TriMark's products include leaf/butt, four bar and barrel hinges with features such as free-swinging. positioning/detent; lift-off, articulated travel and dampened functionality.